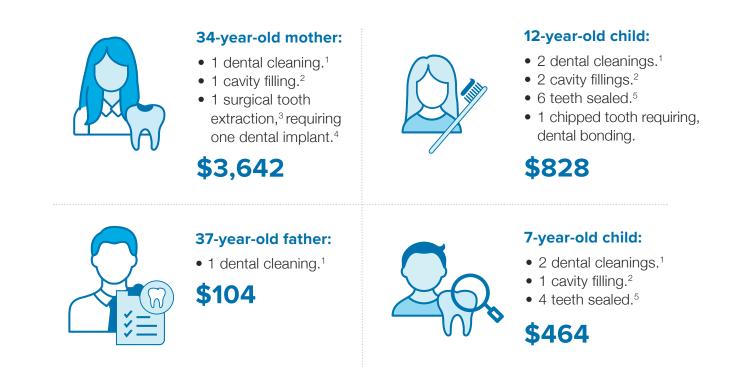

## Dental insurance helps keep your employees' money safe

One year of dental care can cost a family of four thousands of dollars. Aflac dental coverage can help.

Out-of-pocket dental costs

## total: \$5,038